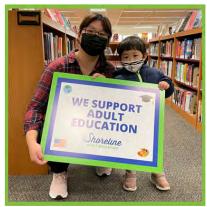

### FREE Family Literacy Class

Joel Elementary in Clinton
Saturdays, October 14 - March 23
9:30 AM - 12:00 PM

- For adults with children ages 4 through 3rd grade
- Adults attend ESOL class while children learn and play in their own class.
- Parents will have opportunities to discuss topics related to parenting and child development.