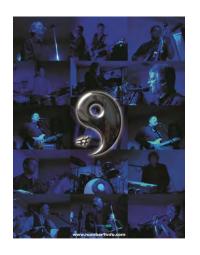

#### Beatlemania

Sponsored by the Rotary Club of Clinton
Directed by Tony Raucci

Saturday November 4<sup>th</sup> at 8pm at
Morgan High School 71 Killingworth RD Clinton, CT)
Featuring
Number 9 (A Beatles Tribute Band)

\*Pre Show Reception at 6:00pm\*
Featuring
We3 Band
Hors-d'œuvres & Drinks
Provided

Rotary

All tickets are General Admission Adults: \$30 Students/Children: \$15 Tickets are available online and at the door. Online tickets can be found at clintonrotaryct.com Go to fundraisers/Beatlemania