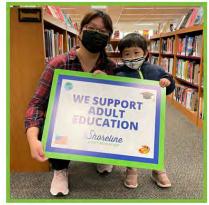

### FREE Family Literacy Class

Joel Elementary in Clinton
Saturdays, October 14 - March 23
9:30 AM - 12:00 PM

- For adults with children ages 4 through 3rd grade
- Adults attend ESOL class while children learn and play in their own class.
- Parents will have opportunities to discuss topics related to parenting and child development.