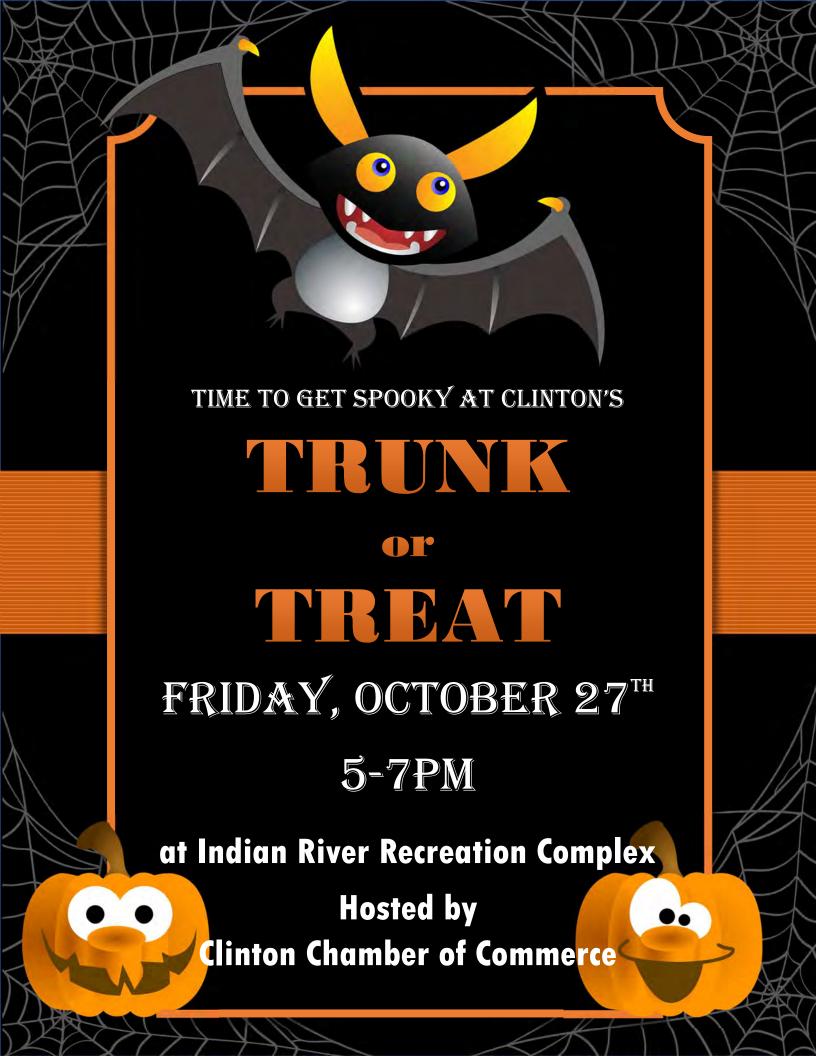

#### **Trunk or Treat Registration 2023**

Friday, October 27<sup>th</sup> from 5:00 pm – 7:00 pm @ Indian River Complex, First Lot Set up at 2 pm, Trunks open by 4:45 pm

| Name                                                   |
|--------------------------------------------------------|
|                                                        |
| Business/Organization                                  |
| Email Address                                          |
| Dhono #                                                |
| Phone #                                                |
| Year, Make, Model, Color of Vehicle                    |
|                                                        |
| License Plate #                                        |
| Theme of Trunk                                         |
| Will you be distributing allergy friendly goodies? Y/N |